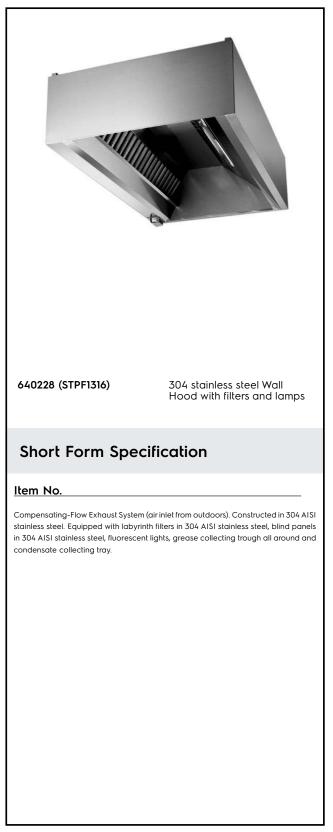

#### Main Features

- External panels with upturned edges to avoid injuries.
- Heating and air conditioning costs reduced thanks to the compensated air flow.
- Low noise level.

#### Construction

- Outlet holes are sized in order to minimize drops in pressure.
- Labyrinth filters guarantee constant filtration to avoid clogging and to protect against fire.
- Perimetral gutter with drain hole to transfer grease into a 304 AISI container.
- 304 AISI stainless steel labyrinth filters easily removable for cleaning.
- Built-in lighting with protective screen.
- Optional accessory: air intake Plenum, which is insulated to avoid condensation.
- Rear exhaust with filters and front air intake through a narrow slot sized to obtain the correct induction effect.
- Perforated panel inside the intake circuit guarantees a perfect and uniform air distribution.
- Completely insulated intake area to avoid external condensation.
- Two separate air circuits (extraction and intake) to reduce the quantity of treated air released in the environment.
- Entirely constructed in 304 AISI stainless steel.