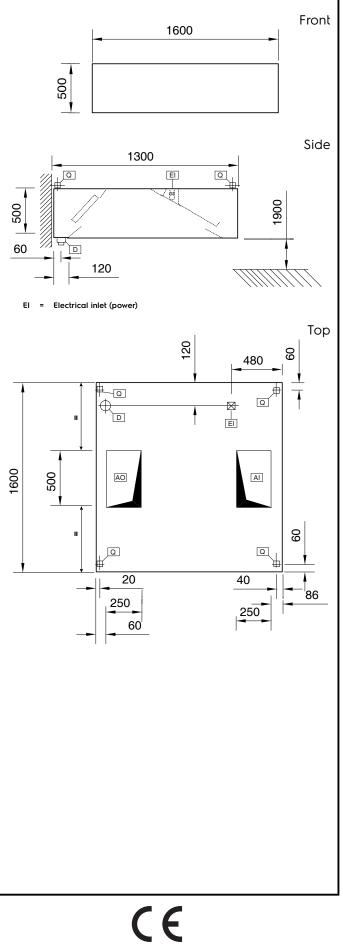

# Ventilation Equipment 304 S\_S Wall Hood+Filter+Lamps 1600x1300mm

| Electric                                                                                                  |                                     |
|-----------------------------------------------------------------------------------------------------------|-------------------------------------|
| Supply voltage:<br>640228 (STPF1316)<br>Total Watts:                                                      | 220 V/1N ph/50 Hz<br>0.16 kW        |
| Capacity:                                                                                                 |                                     |
| Supply capacity:                                                                                          | 1740 m³/h                           |
| Key Information:                                                                                          |                                     |
| External dimensions, Width:<br>External dimensions, Depth:<br>External dimensions, Height:<br>Net weight: | 1600mm<br>1300mm<br>500mm<br>114 kg |
| Air Emission:                                                                                             |                                     |
| Air capacity:                                                                                             | 2300 mc/h                           |